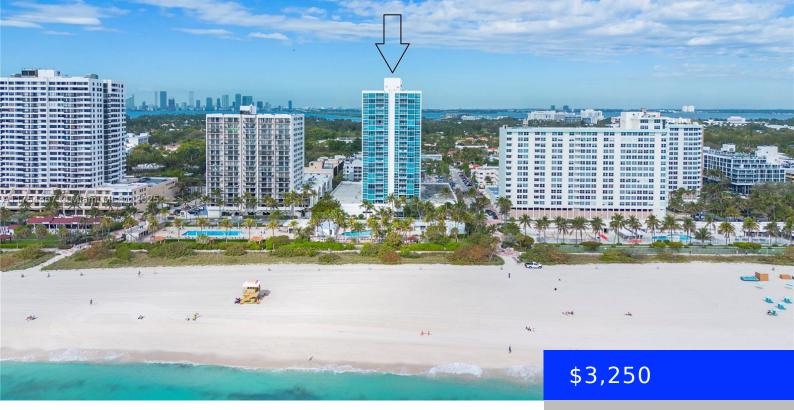

## 2655 COLLINS AVE, MIAMI BEACH, FL, 33140

https://ritterproperties.com

Oversized 1190sf 1 bed/1.5 bath plus den in ocean front building with floor to ceiling impact windows showcasing gorgeous city and water views. Bonus den has 3 walls of floor to ceiling windows flooding the room with light. Den can be used as a dining room (with pass through to kitchen), an office, guest room [...]

Status: Active

Bathrooms: 1 bath

Area: 1190 sq ft

SubdivisionName: MIRASOL OCEAN TOWERS COND, MIRASOL OCEAN TOWERS

ListOfficeName: London Foster Realty

View: Canal, Ocean, Water ListAOR: Miami Association of REALTORS® MLS ID: A11754367

## **Building Details**

Cooling features: Central Air ArchitecturalStyle: High Rise Building Name: MIRASOL OCEAN TOWERS COND Parking: 1 Space, Assigned, Covered Year built: 1975 NewConstructionYN: No Heating: Central, Electric