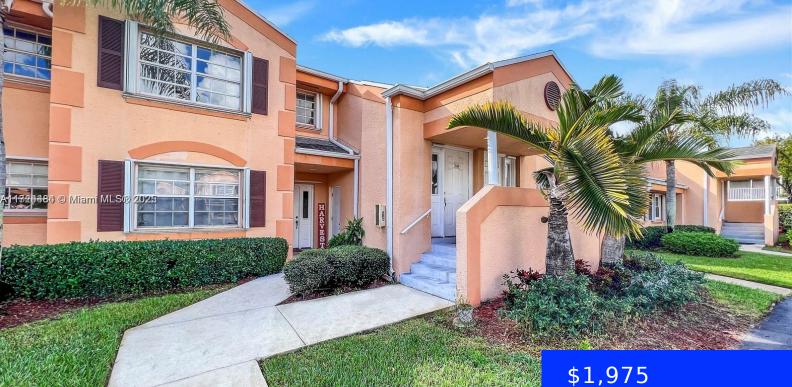

## 2660 19TH CT, HOMESTEAD, FL, 33035

https://ritterproperties.com

Tastefully remodeled, bright and spacious 2/2 apartment with large enclosed balcony to relax mosquito free. Located in the upscale gated community in Keys Gate/Center Gate. Remodeled kitchen with s/s appliances, and granite countertops. Newer bathrooms, large closets, w/d. Split Floor Plan. Basic cable, internet, water, pest control included. Guard gated with security patrol. Minutes from [...]

## Basics

| Date added: Added 12 hours ago        | Category: Condominium                               |
|---------------------------------------|-----------------------------------------------------|
| Type: Residential Lease               | Status: Active                                      |
| Bedrooms: 2 beds                      | Bathrooms: 2 baths                                  |
| Half baths: 0 half baths              | <b>Area: 1040</b> sq ft                             |
| Lot size, sq ft: 0 sq ft              | SubdivisionName: KEYS GATE CONDO NO ONE,CENTER GATE |
| LeaseTerm: 1 Year With Renewal Option | ListOfficeName: McDonald Realty, Inc                |
| GarageSpaces: 1                       | View: Garden                                        |
| UnitNumber: 204-E                     | ListAOR: Miami Association of REALTORS®             |
| EntryLevel: 2                         | MLS ID: A11724484                                   |

## **Building Details**

Cooling features: Central Air, Electric ArchitecturalStyle: Second Floor Entry Building Name: KEYS GATE CONDO NO ONE Heating: Central, Electric **Year built:** 1988

NewConstructionYN: No

Exterior material: CBS Construction

**Parking:** 1 Space, Assigned, Guest, No Motorcycle, No Rv/Boats, No Trucks/Trailers