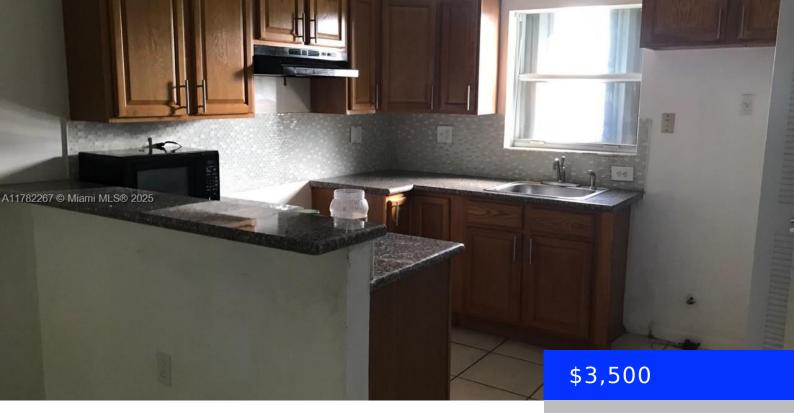

## 26650 138TH CT, HOMESTEAD, FL, 33032

https://ritterproperties.com

Spacious 3/2 unit. New Kitchen with stainless steel appliances, freshly painted and recently renovated. New impact windows and door. New carpet in bedrooms. Enough parking for two vehicles. Minutes from Turnpike and US1. SECTION 8 VOUCHERS ACCEPTED. AVAILABLE TO SHOW MAY 1, 2025.

## **Amenities & Features**

Features: First Floor Entry

**Amenities:** Dishwasher, Dryer, Electric Range,

Electric Water Heater, Refrigerator, Trash

compactor, Washer

WindowFeatures: Complete Impact Glass, High