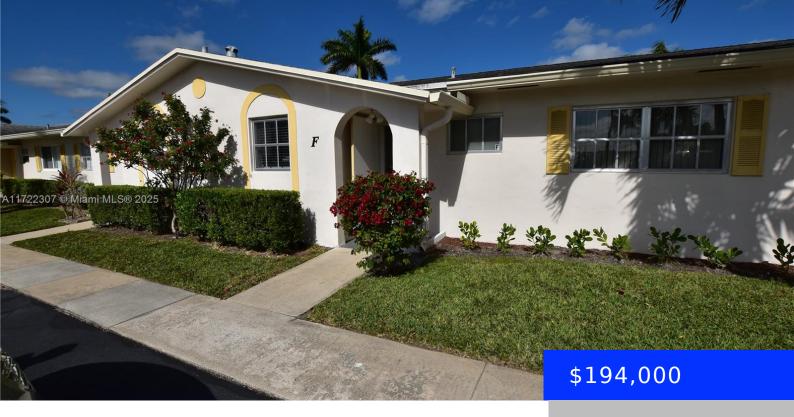

## 2666 EMORY DR, WEST PALM BEACH, FL, 33415

https://ritterproperties.com

This is the largest 2/2 in Emory, boasting 1052 square feet. The property features a beautiful patio in the back, which the owners recently renovated and re-landscaped for added privacy. The closet doors have all been changed out for mirrored rolling doors. The community vibrant, offering amenities such a heated pool, social events, pickle ball, [...]

COND, Cresthaven Emory

View: Garden View

**ListOfficeName:** Interinvestments Realty,

Inc.

UnitNumber: F ListAOR: Miami Association of REALTORS®

**EntryLevel:** 1 **MLS ID:** A11722307