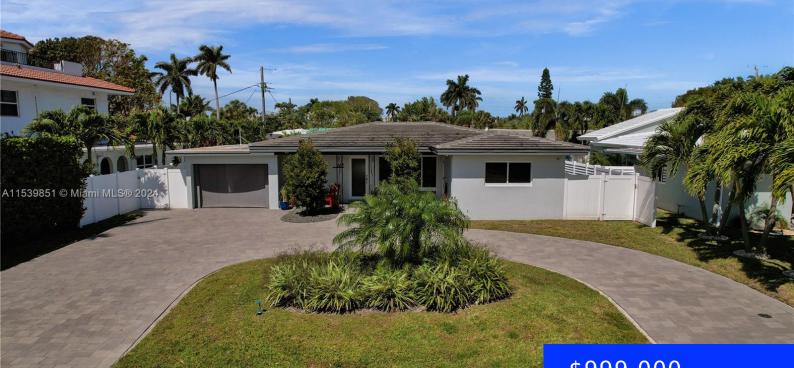

# 267 OCEANIC AVE, LAUDERDALE BY THE SEA, FL, 33308

https://ritterproperties.com

Discover a rare opportunity in Lauderdale By The Sea in the desirable neighborhood of Silver Shores with this charming 2-bed/2bath gem. Upgrades include a new tile roof and a spacious paver driveway that can accommodate up to 10 cars. Impact windows add both safety and energy efficiency. The private backyard, enclosed with PVC fencing and [...]

- \$999,000
- 2 beds
- 2 baths
- Residential
- Single Family Residence
- Active
- 1368 sq fi

### Basics

| Date added: Added 1 month ago                             | Category: Single Family Residence          |
|-----------------------------------------------------------|--------------------------------------------|
| Type: Residential                                         | Status: Active                             |
| Bedrooms: 2 beds                                          | Bathrooms: 2 baths                         |
| Half baths: 0 half baths                                  | Total rooms: 3                             |
| <b>Area: 1368</b> sq ft                                   | Lot size, sq ft: 7701 sq ft                |
| SubdivisionName: SILVER SHORES SEC OF LAUD, SILVER SHORES | ListOfficeName: One Sotheby's Int'l Realty |
| View: None                                                | ListAOR: Miami Association of REALTORS®    |
| MLS ID: A11539851                                         |                                            |

## **Building Details**

| Cooling features: Central Air, Electric                    | Year built: 1955                                                 |
|------------------------------------------------------------|------------------------------------------------------------------|
| ArchitecturalStyle: Detached, One Story,<br>Patio/Zero Lot | NewConstructionYN: No                                            |
| Building Name: SILVER SHORES SEC OF LAUD                   | Roof: Flat Tile                                                  |
| Heating: Central, Electric                                 | <b>Parking:</b> Attached Carport, Circular Driveway, Paver Block |