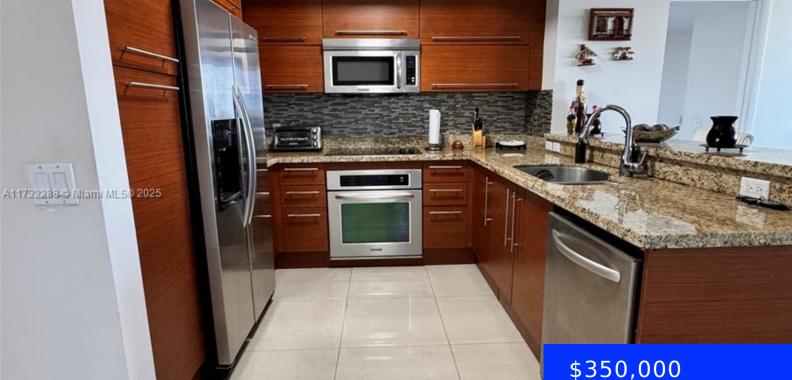

## 2681 FLAMINGO RD, SUNRISE, FL, 33323

https://ritterproperties.com

Discover luxury living at Tao Sawgrass with this exceptional 2bedroom, 2-bathroom condo featuring 2 garage parking spaces. The interior boasts stylish porcelain tile and laminate wood flooring on the bedrooms, a modern kitchen with stainless steel appliances and granite countertops, and a convenient in-unit washer and dryer. Enjoy the spacious walk-in closets with custom built-ins [...]

## Basics

Date added: Added 6 days ago Category: Condominium Type: Residential Status: Active Bedrooms: 2 beds Bathrooms: 2 baths Half baths: 0 half baths Area: 1165 sq ft SubdivisionName: TAO SAWGRASS Lot size, sq ft: 0 sq ft CONDOMINIUM ListOfficeName: United Realty Group Inc GarageSpaces: 2 View: Lake UnitNumber: 1503S ListAOR: Miami Association of REALTORS® EntryLevel: 15 MLS ID: A11732288