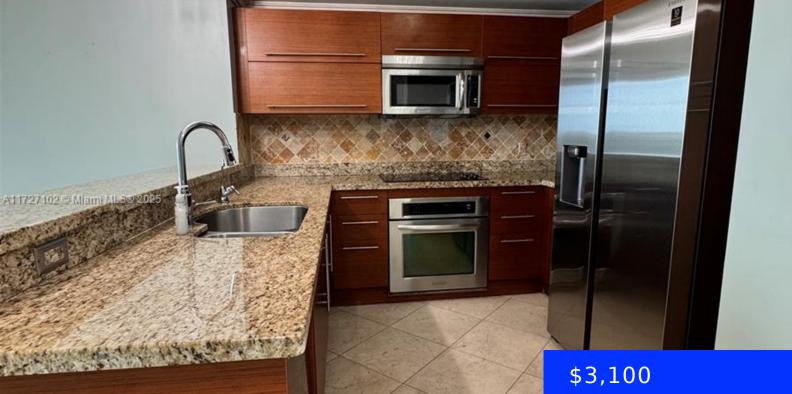

## 2681 FLAMINGO RD, SUNRISE, FL, 33323

https://ritterproperties.com

Experience luxury living at Tao Sawgrass with this 2-bedroom, 2bath condo plus a den, offering two parking spaces. The interior features tile flooring in common areas and the den, with cozy carpet in the bedrooms. Walk-in closets include custom built-ins, and the master bath features a Roman tub and dual sinks. Enjoy breathtaking pool, lake, [...]

## **Amenities & Features**

**Security Features:** Smoke Detector, Lobby Attended, Security Patrol

CommunityFeatures: Tennis Waterfront available: Yes AttachedGarageYN: No PoolPrivateYN: No **Amenities:** Dishwasher, Disposal, Dryer, Electric Range, Microwave, Refrigerator, Self Cleaning Oven, Washer