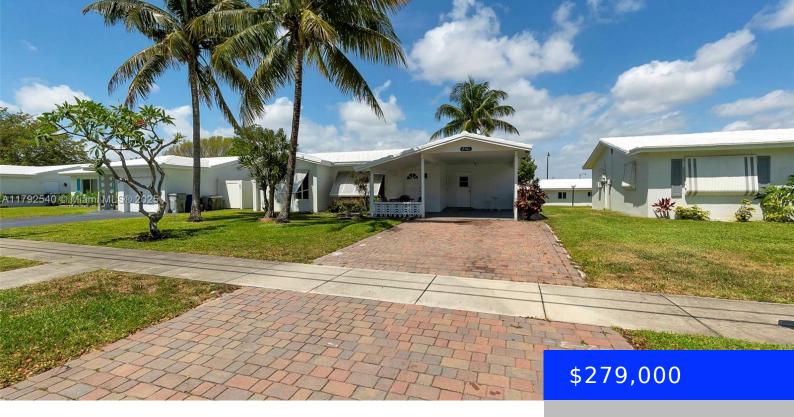

## 2701 CYPRESS RD, POMPANO BEACH, FL, 33064

https://ritterproperties.com

Come tour this charming single-family home located in the 55+ community of Leisureville in Pompano Beach. Offering nearly 1,300 sq ft of living space, this home features 2 bedrooms, 2 bathrooms, a carport and a paver driveway. The roof was replaced in 2022, and the property includes impact windows and doors. Enjoy access to a [...]

## **Basics**

Date added: Added 4 days ago Category: Single Family Residence

Status: Active **Type:** Residential

Bedrooms: 2 beds Bathrooms: 2 baths

Half baths: 0 half baths **Area: 1292** sq ft

SubdivisionName: LEISUREVILLE SECOND SEC Lot size, sq ft: 6000 sq ft

## **Building Details**

Cooling features: Ceiling Fan(s), Central Air Year built: 1969

**ArchitecturalStyle:** Detached, One Story **NewConstructionYN:** No

**Building Name:** LEISUREVILLE SECOND SEC **Exterior material:** CBS Construction,

Concrete Block With Brick

Roof: Flat Tile **Heating:** Central

Parking: Attached Carport, Driveway, Paver Block