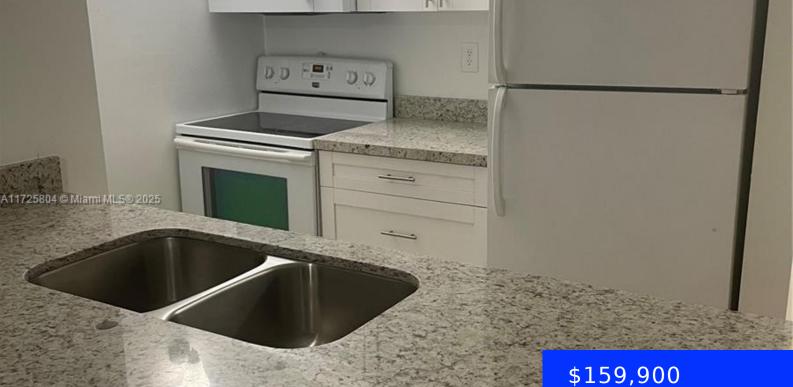

## 2701 RIVERSIDE DR, CORAL SPRINGS, FL, 33065

https://ritterproperties.com

Great unit for investors or end users!! Kitchen remodeled completly (counters, cabinets, sink, etc). New AC less than 1 year. Ceramic floors and balcony. Unit will be vacant and ready to show after February 1st, 2025. Tenant is paying \$1,300.

## **Amenities & Features**

Features: Other, Walk-In Closet(s)

**Amenities:** Electric Range, Microwave, Refrigerator

Waterfront available: No

AttachedGarageYN: No

PoolPrivateYN: No

Security Features: Card Entry, Phone Entry ExteriorFeatures: Courtyard, Open Balcony GarageYN: Yes CoolingYN: Yes FireplaceYN: No