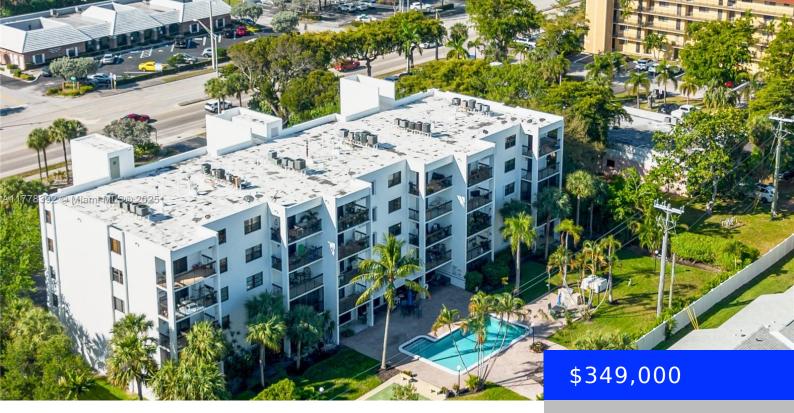

## 2707 14TH ST CSWY, POMPANO BEACH, FL, 33062

https://ritterproperties.com

Fully Upgraded 2/2 Condo Near Pompano Beach! Welcome to Mariners Way, a boutique 37-unit building just minutes from the beach! This corner unit boasts luxury vinyl flooring, remodeled bathrooms, smart lighting, USB-C outlets, Bluetooth exhaust fans, new blinds, and full closet systems. Enjoy an upgraded kitchen with a new dishwasher and plumbing fixtures, plus in-unit [...]

- 2 beds
- 2 baths
- Residentia
- Condominium
- Active
- 1220 sq ft

Basics

Date added: Added 2 weeks ago Type: Residential Bedrooms: 2 beds Half baths: 0 half baths Lot size, sq ft: 0 sq ft ListOfficeName: Related ISG Realty, LLC. UnitNumber: 401 EntryLevel: 4 Category: Condominium Status: Active Bathrooms: 2 baths Area: 1220 sq ft SubdivisionName: MARINERS WAY CONDO View: Garden View, Pool Area View ListAOR: Miami Association of REALTORS® MLS ID: A11778392