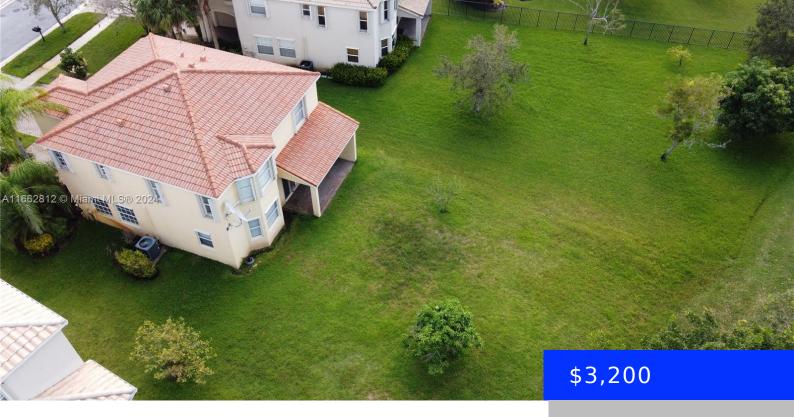

## 2707 PIENZA CIR, ROYAL PALM BEACH, FL, 33411

https://ritterproperties.com

Easy to show. Vacant.

- 4 beds
- 2 baths
- Residential Lease
- Single Family Residence
- Active
- 2430 sq ft

## **Basics**

**Date added:** Added 1 week ago 

Category: Single Family Residence

**Type:** Residential Lease **Status:** Active

**Bedrooms: 4** beds **Bathrooms: 2** baths

**Half baths: 1** half bath **Area: 2430** sq ft

**Lot size, sq ft: 9457** sq ft **SubdivisionName:** PORTOSOL

**ListOfficeName:** Florida Best Realty, Inc. **GarageSpaces:** 2

View: Garden ListAOR: Miami Association of REALTORS®

## **Building Details**

MLS ID: A11662812

**Cooling features:** Ceiling Fan(s), Electric **Year built:** 2008

NewConstructionYN: No Building Name: PORTOSOL

**Exterior material:** Other **Roof:** Aluminum

**Heating:** Central, Electric **Parking:** On-street