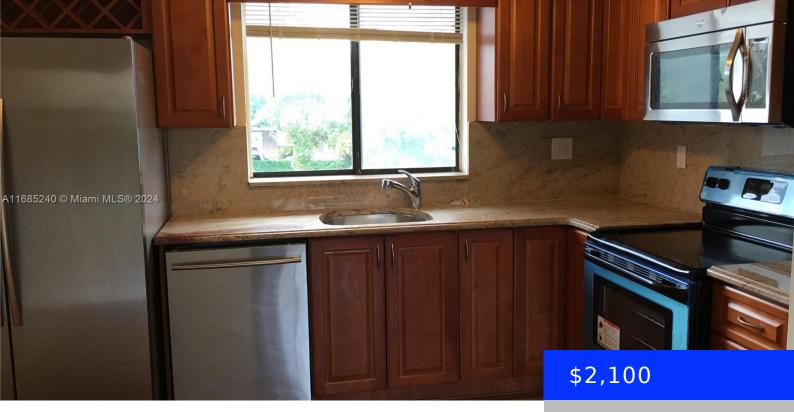

## 2710 60TH PL, HIALEAH, FL, 33016

https://ritterproperties.com

Lovely 2/2 condo at Residencial El Prado. Condo is located on the 2nd floor with wood laminate flooring, upgraded bathrooms and kitchen, with granite countertops and stainless steel appliances. With a spacious and bright floor plan, it also has a separate laundry room with washer and dryer in unit. 1 assigned parking space with plenty [...]

## **Amenities & Features**

Features: Second Floor Entry

Security Features: Smoke Detector

Amenities: Dishwasher, Disposal, Dryer, Electric Range,

WindowFeatures: Blinds

Electric Water Heater, Ice Maker, Microwave, Refrigerator,

Washer

**PoolFeatures:** In Ground, Community Waterfront available: No

GarageYN: Yes AttachedGarageYN: No

CoolingYN: Yes PoolPrivateYN: No

FireplaceYN: No