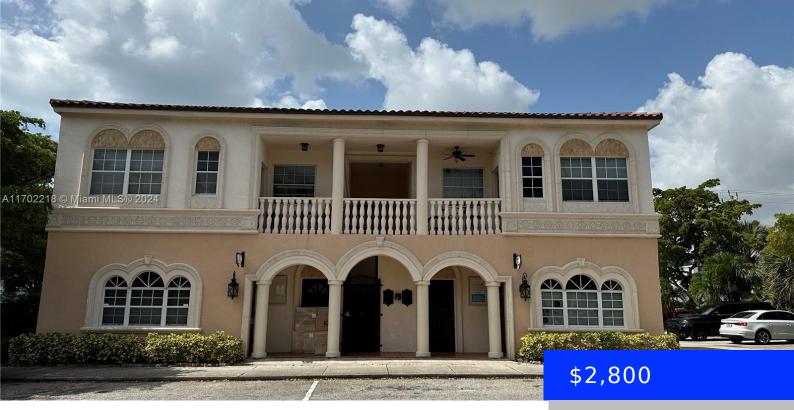

## 2722 1ST ST, POMPANO BEACH, FL, 33062

https://ritterproperties.com

WALKING DISTANCE TO THE BEACH. This 2 bed 2 bath unit is located on the west side of the Atlantic bridge. Walk to shops, restaurants, beach, & Publix. Very quiet and private. Private parking. Plenty of street guest parking. building does not have an elevator. Washer and dryer in unit. Available NOW. TEXT AGENT FOR [...]

## Basics

Date added: Added 4 weeks ago Type: Residential Lease Bedrooms: 2 beds Half baths: 0 half baths Lot size, sq ft: 10000 sq ft ListOfficeName: Fidelity Real Estate LLC ListAOR: Miami Association of REALTORS® MLS ID: A11702218 Category: Stock Cooperative Status: Active Bathrooms: 2 baths Area: 1200 sq ft SubdivisionName: HARBOR VILLAGE SEC UnitNumber: 3 EntryLevel: 2

## **Building Details**

| Year built: 1991                  | NewConstructionYN: No                         |
|-----------------------------------|-----------------------------------------------|
| Building Name: HARBOR VILLAGE SEC | Parking: 2 Spaces, Assigned, Guest, On-street |