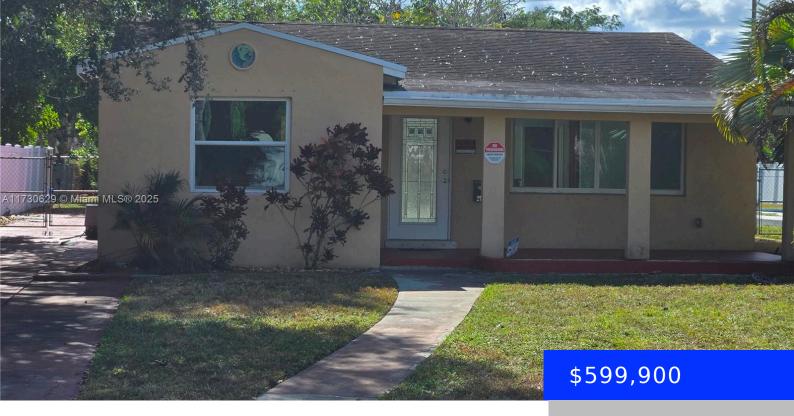

## 2722 PIERCE ST, HOLLYWOOD, FL, 33020

https://ritterproperties.com

Great opportunity! Seller Financing Available! 2 Bed 2 Bath Single Family House with a Pool. Located in the heart of Hollywood Little Ranches. Sitting on a 10,250 sf size lot, Papaya tree, Zoned for RM-18.(potential to build up to 4 townhomes), RV's, Container Homes. Close to major highways, 1 mile from Downtown Hollywood, 3 miles [...]

## **Basics**

Date added: Added 2 days ago Type: Residential Bedrooms: 2 beds Half baths: 0 half baths Lot size, sq ft: 10250 sq ft

**Category:** Single Family Residence Status: Active Bathrooms: 2 baths Area: 1103 sq ft SubdivisionName: HOLLYWOOD LITTLE RANCHES ListOfficeName: Sheen Real Estate Solutions View: Garden, Pool **ListAOR:** Miami Association of REALTORS® MLS ID: A11730629

## **Building Details**

**Cooling features:** Ceiling Fan(s), Central Air ArchitecturalStyle: Attached, One Story **Building Name:** HOLLYWOOD LITTLE RANCHES Heating: Central

**Year built:** 1980 NewConstructionYN: No **Roof:** Shingle Parking: Other, Rv/Boat Parking