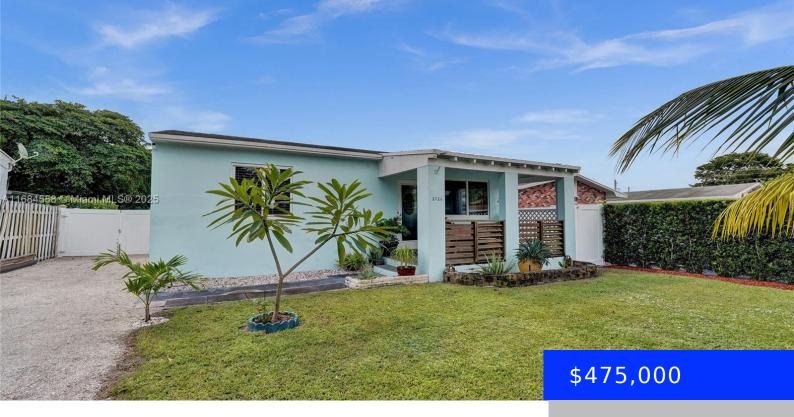

## 2726 TAYLOR ST, HOLLYWOOD, FL, 33020

https://ritterproperties.com

This charming single-family home in Hollywood is a must-see! Featuring inviting front and back porches, perfect for relaxing and entertaining. Enjoy summer fun in the above-ground pool and a spacious backyard with avocado and mango trees. A 20ft x 10ft shed with a bathroom offers great potential as a workshop or guest space. Double sided [...]

- 2 beds
- 1 bath
- Residentia
- Single Family Residence
- Active
- 841 sq ft

## Basics

Date added: Added 2 weeks agoCategory: Single Family ResidenceType: ResidentialStatus: ActiveBedrooms: 2 bedsBathrooms: 1 bathHalf baths: 0 half bathsArea: 841 sq ftLot size, sq ft: 10256 sq ftSubdivisionName: HOLLYWOOD LITTLE<br/>RANCHESListOfficeName: United Realty Group IntView: NoneListAOR: Mini Association of REALTORSMLS 11684558