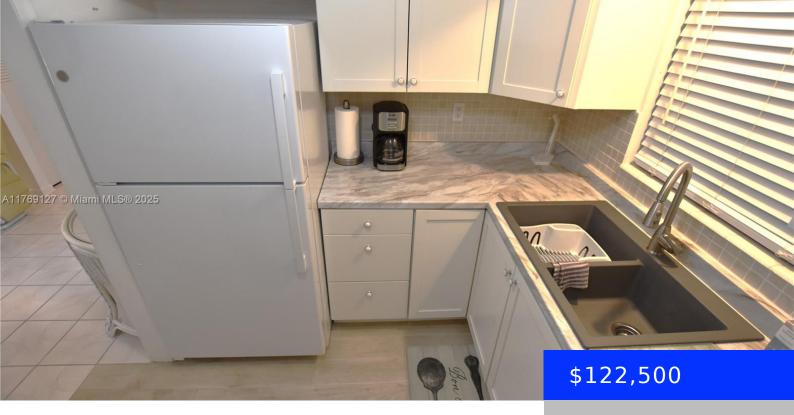

## 2735 DUDLEY DRIVE E, WEST PALM BEACH, FL, 33415

https://ritterproperties.com

Fully Furnished Impeccable unit in Dudley. Like new Kitchen, shutters throughout, Screened in patio, New electric panel,  $10 \times 10$  concrete paver area in the back yard. Tastefully furnished unit, AC and water heater replaced in the last couple of Years. Cable, internet and water included with the maintenance!

## **Amenities & Features**

Features: First Floor Entry Security Features: TV Camera

Amenities: Disposal, Electric Range, WindowFeatures: Complete Accordian

Microwave, Refrigerator Shutters

**ExteriorFeatures:** Other **Waterfront available:** No