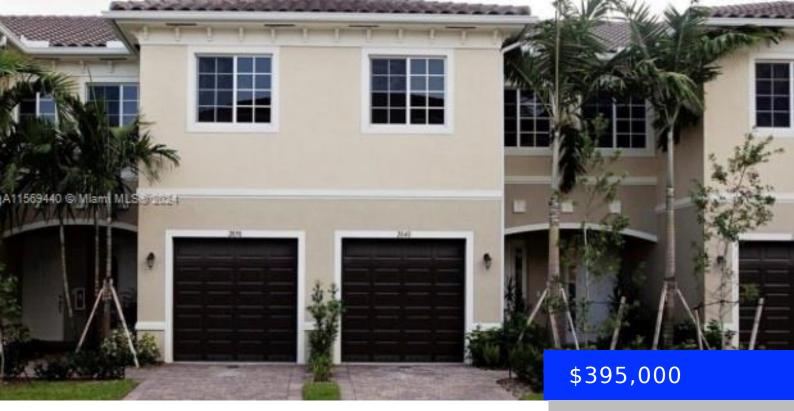

## 2735 81ST TER, MIRAMAR, FL, 33025

https://ritterproperties.com

This 2 bed 2 1/2 bathrooms in Calabria Residence townhome in Miramar. Top of the line finishes Kenmore Design series appliances, hurricane impact windows, granite countertops, stainless steel appliances, 9.5 high ceilings and covered garage. Turnkey townhome with porcelain flooring on the 1st floor, and carpet upstairs.

- 2 beds
- 2 baths
- Residential
- Townhouse
- Active
- 1233 sq ft

## Basics

| Date added: Added 2 months ago          | Category: Townhouse                   |
|-----------------------------------------|---------------------------------------|
| Type: Residential                       | Status: Active                        |
| Bedrooms: 2 beds                        | Bathrooms: 2 baths                    |
| Half baths: 1 half bath                 | <b>Area: 1233</b> sq ft               |
| Lot size, sq ft: 0 sq ft                | SubdivisionName: CALABRIA CONDOMINIUM |
| ListOfficeName: Beachfront Realty Inc   | GarageSpaces: 1                       |
| View: Other View                        | UnitNumber: 2731                      |
| ListAOR: Miami Association of REALTORS® | MLS ID: A11569440                     |