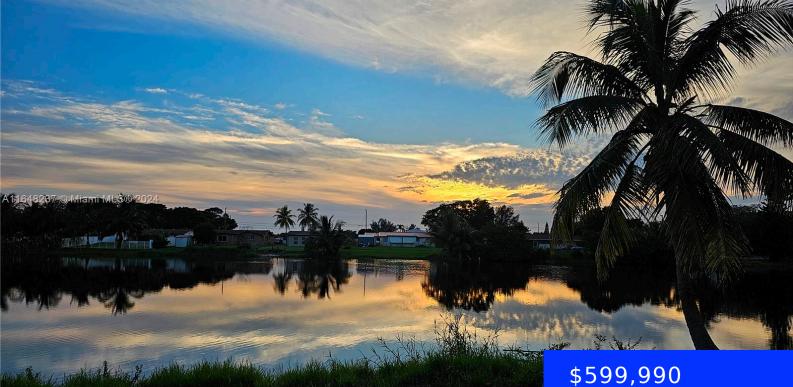

#### 2737 24TH AVE, OAKLAND PARK, FL, 33311

https://ritterproperties.com

No HOA. 2509 sqft single-family waterfront home with a huge lot of 10,582 sqft. Rented for \$3,718/month to a Section 8 Tenant (as of Apr 2025: 100% government). Rent is on time. Potential rent increase to \$3,986/month. (renewal date: Dec 31, 2026). Features a large master bedroom with living area and water view.

### **Amenities & Features**

| Features: First Floor Entry, Storage       | <b>Amenities:</b> Dryer, Electric Range,<br>Microwave, Refrigerator, Washer |
|--------------------------------------------|-----------------------------------------------------------------------------|
| CommunityFeatures: Paved Road, Public Road | ExteriorFeatures: Room For Pool                                             |
| Waterfront available: Yes                  | GarageYN: No                                                                |
| AttachedGarageYN: No                       | CoolingYN: Yes                                                              |
| PoolPrivateYN: No                          | FireplaceYN: No                                                             |