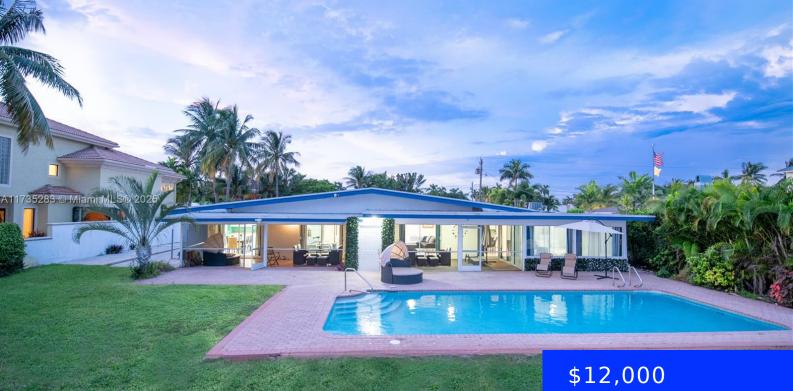

## 2738 29TH ST, LIGHTHOUSE POINT, FL, 33064

https://ritterproperties.com

Full duplex available for rent in Lighthouse point. 3 beds per side. Heated pool, no hoa and safe neighborhood. Walking distance to tennis courts and park. 90' foot dock space available as a separate rent negotiable with owner.

## **Amenities & Features**

PoolFeatures: Heated GarageYN: Yes CoolingYN: No FireplaceYN: No Waterfront available: Yes AttachedGarageYN: Yes PoolPrivateYN: No