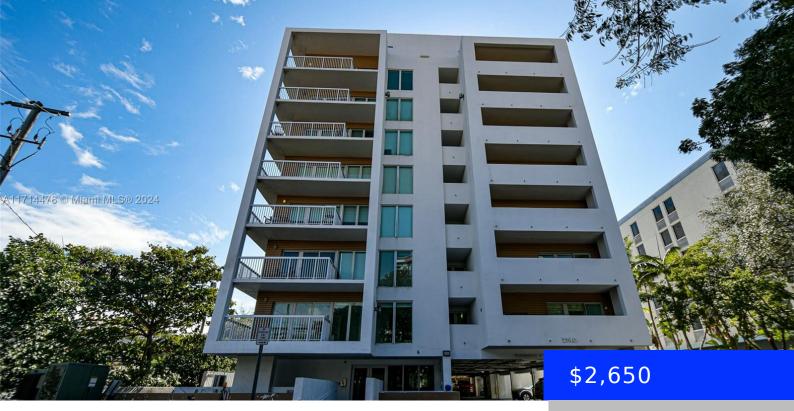

### 2740 28TH TER, MIAMI, FL, 33133

https://ritterproperties.com

This 843 sq. ft. apartment in Coconut Groove offers modern comfort and urban living. It comprises one bedroom + Den, one bathroom, and an open-concept kitchen and living area. The apartment's design emphasizes light and space, with large sliding glass doors leading to a balcony, flooding the rooms with natural light and providing outdoor views. [...]

## Basics

| Date added: Added 4 weeks ago          | Category: Condominium                      |
|----------------------------------------|--------------------------------------------|
| Type: Residential Lease                | Status: Active                             |
| Bedrooms: 1 bed                        | Bathrooms: 1 bath                          |
| Half baths: 0 half baths               | <b>Area: 843</b> sq ft                     |
| Lot size, sq ft: 0 sq ft               | SubdivisionName: VILLAGGIO IN THE GROVE TO |
| ListOfficeName: Coldwell Banker Realty | GarageSpaces: 1                            |
| UnitNumber: 603                        | ListAOR: Miami Association of REALTORS®    |
| EntryLevel: 6                          | MLS ID: A11714478                          |