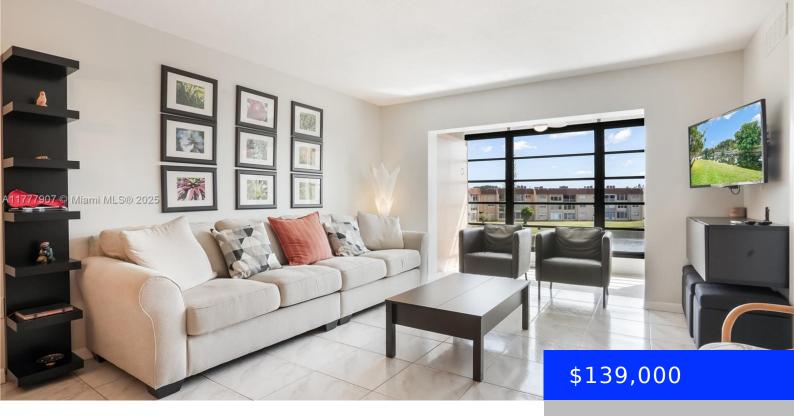

## 2741 PINE ISLAND RD, SUNRISE, FL, 33322

https://ritterproperties.com

NICE UPDATED CORNER CONDO 2 BEDS / 2 BATHS. THIS UNIT IS BRIGHT & CLEAR AS WINDOWS IN EACH ROOM. ALL TILES, KITCHEN HAS GRANITE COUNTERTOP, STAINLESS STEEL APPLIANCES. JUST BRING YOUR TOOTHBRUSH! ALL FURNISHED \*READY TO MOVE IN\*. ENJOY A QUIET & PEACEFUL WATER VIEW FROM YOUR PATIO. SERVICE CONTRACT INCLUDED IN HOA FOR [...]

## **Basics**

**Type:** Residential **Status:** Active

**Bedrooms: 2** beds **Bathrooms: 2** baths

Half baths: 0 half baths Area: 850 sq ft

**Lot size, sq ft: 0** sq ft **SubdivisionName:** SUNRISE LAKES 84 CONDO