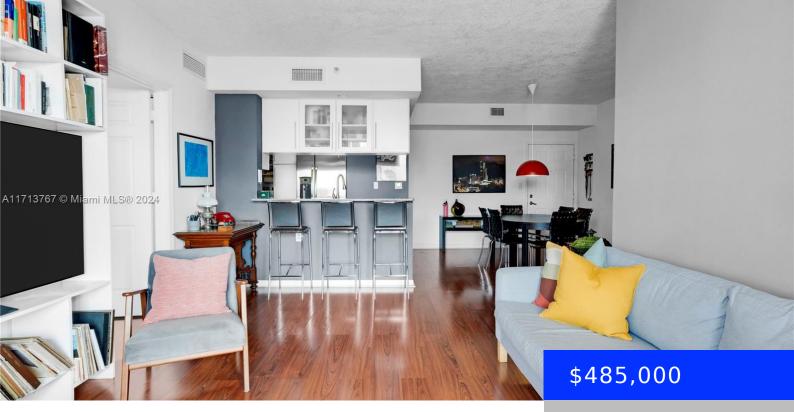

## 275 18TH STREET, MIAMI, FL, 33132

https://ritterproperties.com

This outstanding unit in Miami's vibrant Edgewater/Wynwood area perfectly combines style, comfort, and luxury. The remodeled kitchen, with stainless steel appliances and sleek quartz countertops, exudes sophistication. It also features a washer and dryer, making this impressive residence convenient. Residents can enjoy top-tier amenities, including a sixth-floor pool, a fully equipped gym, and easy access [...]

## Basics

| Date added: Added 4 months ago                | Category: Condominium                   |
|-----------------------------------------------|-----------------------------------------|
| Type: Residential                             | Status: Active                          |
| Bedrooms: 2 beds                              | Bathrooms: 2 baths                      |
| <b>Area: 1057</b> sq ft                       | Lot size, sq ft: 0 sq ft                |
| SubdivisionName: 1800 BISCAYNE PLAZA<br>CONDO | ListOfficeName: Douglas Elliman         |
| GarageSpaces: 2                               | View: Other View                        |
| UnitNumber: 1005                              | ListAOR: Miami Association of REALTORS® |
| EntryLevel: 10                                | MLS ID: A11713767                       |