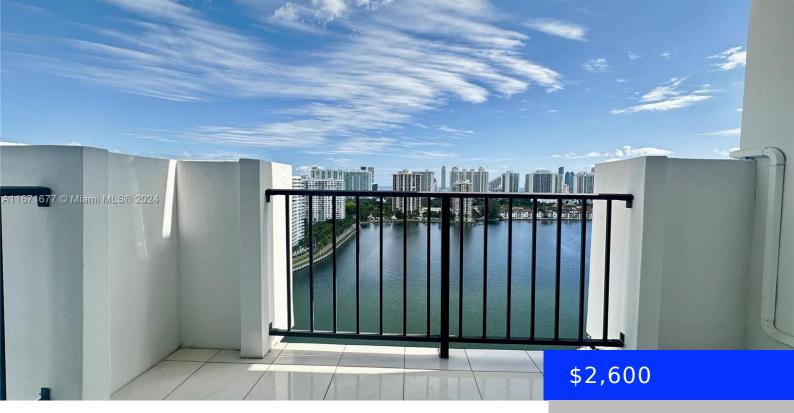

## 2750 183RD ST, AVENTURA, FL, 33160

https://ritterproperties.com

Relax and enjoy stunning direct water views from the 21st floor of this fantastic high-rise in the Aventura Williams Island area. Unit Features include: tile floors throughout, split floor plan, bedroom set, spacious living/ dining area, hurricane shutters, 1 assigned covered parking. COMMODORE PLAZA amenities include: 2 pools, 2 tennis courts, marina access, fitness center, [...]

- 2 beds
- 2 baths
- Residential Lease
- Condominium
- Active
- 1073 sq ft

## Basics

| Date added: Added 4 weeks ago           | Category: Condominium                  |
|-----------------------------------------|----------------------------------------|
| Type: Residential Lease                 | Status: Active                         |
| Bedrooms: 2 beds                        | Bathrooms: 2 baths                     |
| Half baths: 0 half baths                | <b>Area: 1073</b> sq ft                |
| Lot size, sq ft: 0 sq ft                | SubdivisionName: COMMODORE PLAZA CONDO |
| LeaseTerm: 1 Year With Renewal Option   | ListOfficeName: Beachfront Realty Inc  |
| View: Bay, Ocean, Water                 | UnitNumber: 2110                       |
| ListAOR: Miami Association of REALTORS® | EntryLevel: 21                         |
| MLS ID: A11671677                       |                                        |