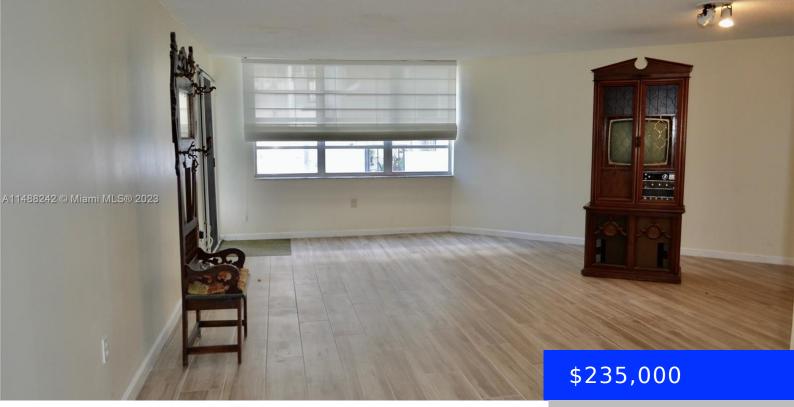

## 2750 183RD ST, AVENTURA, FL, 33160

https://ritterproperties.com

Welcome home to this large 1BD/1.5ba condo. Features new flooring throughout with large living room, great for entertaining. Spacious bedroom with private bathroom and access to the terrace. Located in the heart of Aventura. Covered parking space. Amenities include two pools, tennis courts, a fitness center, concierge services, a game room, security.

## Basics

| Date added: Added 1 month ago           | Category: Condominium                  |
|-----------------------------------------|----------------------------------------|
| Type: Residential                       | Status: Active                         |
| Bedrooms: 1 bed                         | Bathrooms: 1 bath                      |
| Half baths: 1 half bath                 | <b>Area: 775</b> sq ft                 |
| Lot size, sq ft: 0 sq ft                | SubdivisionName: COMMODORE PLAZA CONDO |
| ListOfficeName: Compass Florida, LLC    | GarageSpaces: 1                        |
| View: Skyline                           | UnitNumber: 512                        |
| ListAOR: Miami Association of REALTORS® | EntryLevel: 5                          |
| MLS ID: A11488242                       |                                        |