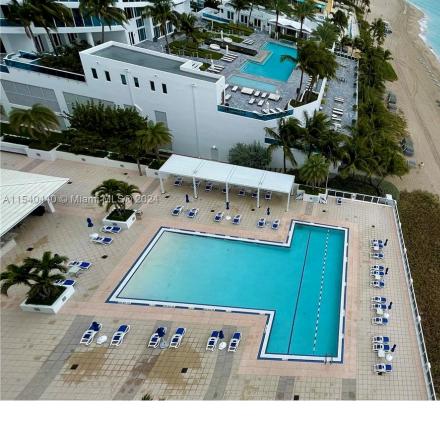

## **Amenities & Features**

| Features: Den/Library/Office                                             | <b>Security Features:</b> Smoke Detector, Key Card<br>Entry, Building Security, Complex Fenced, Lobby<br>Attended, Key/Card Entry Parking |
|--------------------------------------------------------------------------|-------------------------------------------------------------------------------------------------------------------------------------------|
| <b>Amenities:</b> Dishwasher, Electric Range,<br>Microwave, Refrigerator | WindowFeatures: Complete Impact Glass,<br>Hurricane Shutters, Blinds, High Impact Windows                                                 |
| ExteriorFeatures: Open Balcony                                           | PoolFeatures: Above Ground                                                                                                                |
| Waterfront available: Yes                                                | GarageYN: Yes                                                                                                                             |
| AttachedGarageYN: No                                                     | CoolingYN: Yes                                                                                                                            |
| PoolPrivateYN: No                                                        | FireplaceYN: No                                                                                                                           |