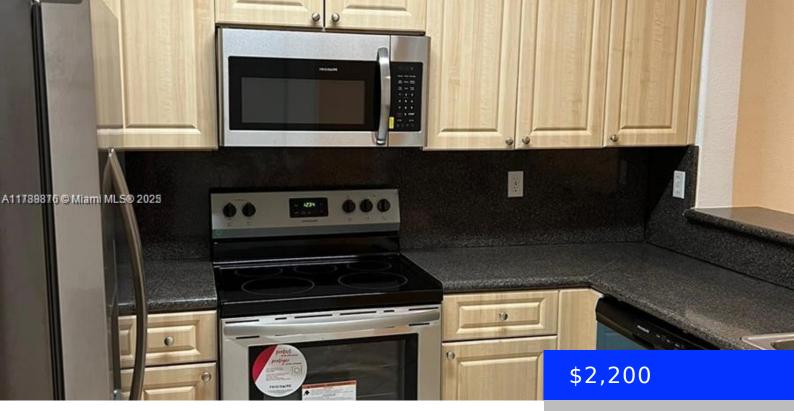

## 2758 17TH AVE, HOMESTEAD, FL, 33035

https://ritterproperties.com

Beautiful 3 bedrooms and 2 bathrooms apartment! Freshly painted, all tile floors, located in the ground floor with garden access, stainless-steel appliances, washer/dryer inside the unit, gated community, 2 swimming pools, easy access to US1 and Turnpike.

## **Amenities & Features**

| Features: Pantry                   | <b>Amenities:</b> Dishwasher, Dryer, Electric Range,<br>Microwave, Refrigerator, Washer |
|------------------------------------|-----------------------------------------------------------------------------------------|
| PoolFeatures: In Ground, Community | Waterfront available: No                                                                |
| GarageYN: No                       | AttachedGarageYN: No                                                                    |
| CoolingYN: Yes                     | PoolPrivateYN: No                                                                       |
| FireplaceYN: No                    |                                                                                         |