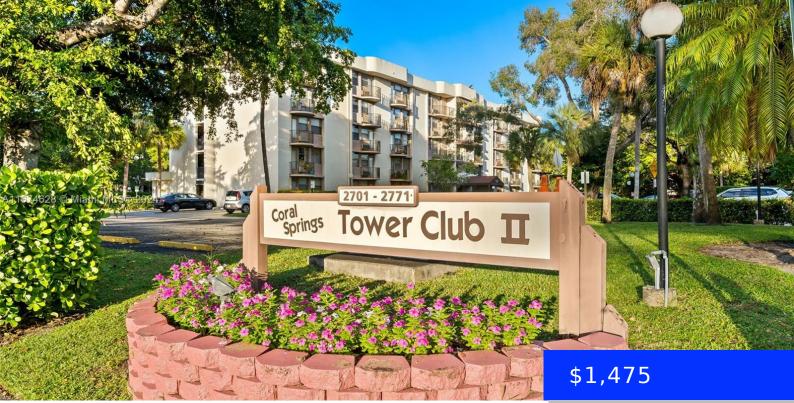

## 2771 RIVERSIDE DR, CORAL SPRINGS, FL, 33065

https://ritterproperties.com

Cozy 3rd floor unit with an open balcony. Freshly painted, granite countertops in the kitchen, walk-in closet in the bedroom, and tile throughout the unit. Secured building with call box and electronic fob system. Location is perfect and you're within minutes of highway access, shopping, restaurants and entertainment.

## Basics

| Date added: Added 3 weeks ago     | Category: Condominium                     |
|-----------------------------------|-------------------------------------------|
| Type: Residential Lease           | Status: Active                            |
| Bedrooms: 1 bed                   | Bathrooms: 1 bath                         |
| Half baths: 0 half baths          | <b>Area: 619</b> sq ft                    |
| Lot size, sq ft: 0 sq ft          | SubdivisionName: CORAL SPRINGS TOWER CLUB |
| ListOfficeName: The Keyes Company | View: None                                |
| UnitNumber: 316-A                 | ListAOR: Miami Association of REALTORS®   |
| EntryLevel: 3                     | MLS ID: A11674628                         |