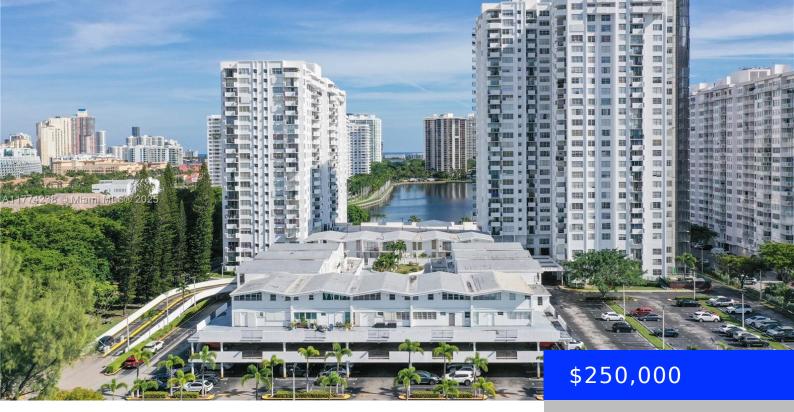

## 2780 183RD ST, AVENTURA, FL, 33160

https://ritterproperties.com

Location. Location. East of US1. Highlights of this property: This unit offers incredible water views and a spacious living room, perfect for relaxing or entertaining. An extra room/den for an office or guest room. Some small renovations to the unit. Covered parking space. Best walkability in the area. The community boasts a marina, tennis [...]

## Basics

| Date added: Added 2 months ago | Category: Condominium                   |
|--------------------------------|-----------------------------------------|
| Type: Residential              | Status: Active                          |
| Bedrooms: 2 beds               | Bathrooms: 2 baths                      |
| Half baths: 0 half baths       | <b>Area: 1143</b> sq ft                 |
| Lot size, sq ft: 0 sq ft       | SubdivisionName: COMMODORE PLAZA CONDO  |
| ListOfficeName: EXP Realty LLC | View: Lake                              |
| UnitNumber: 1606               | ListAOR: Miami Association of REALTORS® |
| EntryLevel: 16                 | MLS ID: A11774238                       |