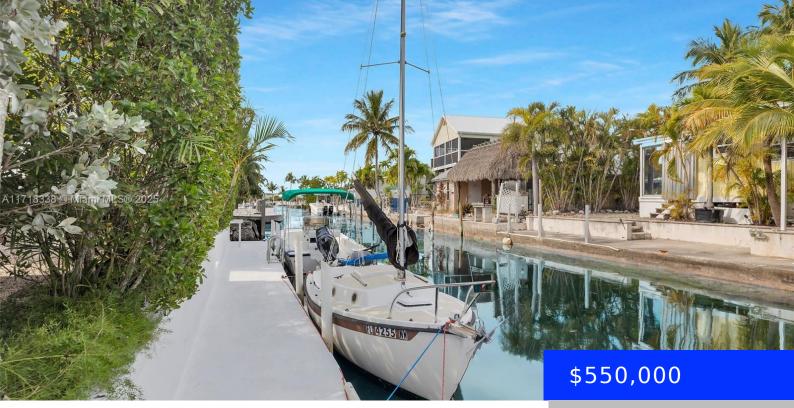

## 27883 CORAL SHORES RD, LOWER KEYS, FL, 33042

https://ritterproperties.com

N/A

- 2 hods
  - 1 bath
- Residentia
- Mobile Home
- Active
- 720 sq ft

This site can't load Google Maps correctly.

Do you own this website? g.co/staticmaperror/signature

## Basics

| Date added: Added 1 day ago                    | Category: Mobile Home                         |
|------------------------------------------------|-----------------------------------------------|
| Type: Residential                              | Status: Active                                |
| Bedrooms: 2 beds                               | Bathrooms: 1 bath                             |
| Half baths: 1 half bath                        | <b>Area: 720</b> sq ft                        |
| Lot size, sq ft: 4140 sq ft                    | SubdivisionName: CORAL SHORES EST<br>MOBILE H |
| ListOfficeName: Coldwell Banker Schmitt Real E | View: Canal                                   |
| ListAOR: Miami Association of REALTORS®        | MLS ID: A11718338                             |

## **Amenities & Features**

| Features: Other, Storage   | Amenities: Dishwasher, Gas Range, Refrigerator, Washer |
|----------------------------|--------------------------------------------------------|
| CommunityFeatures: Boating | ExteriorFeatures: Fruit Trees, Outdoor Shower          |
| Waterfront available: Yes  | GarageYN: No                                           |
| AttachedGarageYN: No       | CoolingYN: Yes                                         |
| PoolPrivateYN: No          | FireplaceYN: No                                        |