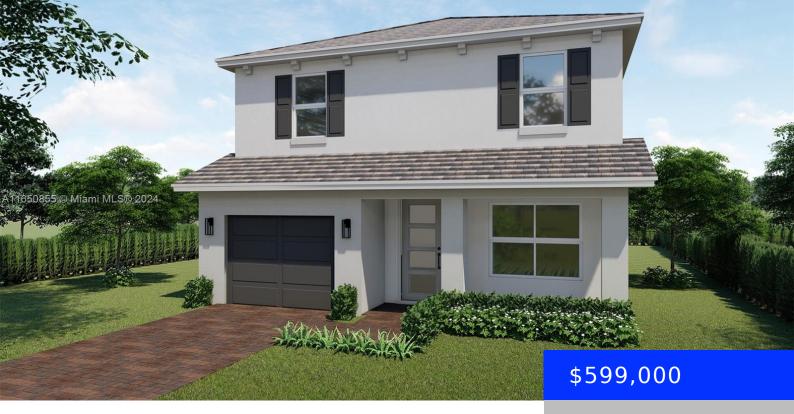

## 28 13TH CIRCLE, HOMESTEAD, FL, 33033

https://ritterproperties.com

Location, Location, Close to Baptist Homestead Hospital, Restaurants, Marinas and Shopping Centers. 4 Bedrs, 3 Full Baths, Two Story, 1 Car Garage SFH This beautiful Home is located in Homestead, close to all major highways great restaurants and retail stores nearby. Brand new construction. Beautiful new community. A must see.

## **Basics**

Date added: Added 4 months ago

Type: Residential Bedrooms: 4 beds

Lot size, sq ft: 0 sq ft

**ListOfficeName:** D.R. Horton Realty of Southeast

View: Garden

MLS ID: A11650855

Category: Single Family Residence

Status: Active

Bathrooms: 3 baths

SubdivisionName: Parker Pointe

**GarageSpaces:** 1

**ListAOR:** Miami Association of REALTORS®

## **Building Details**

Cooling features: Electric

**ArchitecturalStyle:** Detached, Two Story

**Building Name: Parker Pointe** 

**Heating:** Electric

Year built: 2024

**NewConstructionYN: No** 

Roof: Concrete