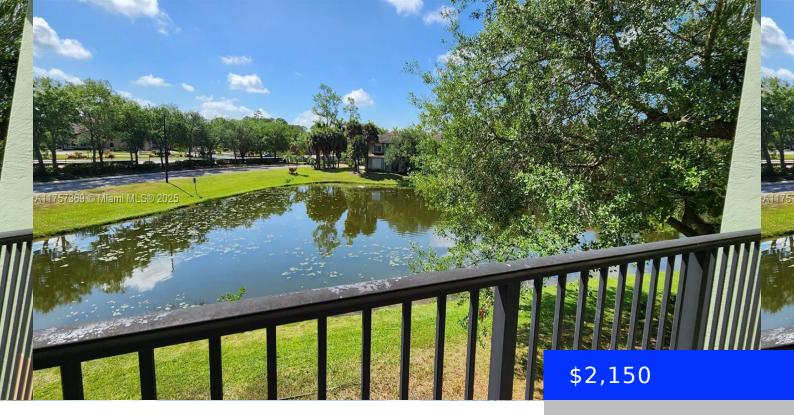

## 280 CRESTWOOD CIR, ROYAL PALM BEACH, FL, 33411

https://ritterproperties.com

Renovated unit at Kensington Community. Two bedrooms two bathrooms with a garage. Laminated floors, stainless steel appliances and beautiful lake view. Water included in rent. Washer and dryer inside the unit. Dogs up to 40 lbs. Pet fee \$200 non refundable. Community has a club house and a pool. Easy to show. Vacant.

LeaseTerm: 1 Year With Renewal Option ListOfficeName: PG Florida Realty, LLC.

**GarageSpaces:** 1 **View:** Canal, Garden

UnitNumber: 204 PLUS GARAGE ListAOR: Miami Association of REALTORS®

EntryLevel: 2 MLS ID: A11757369