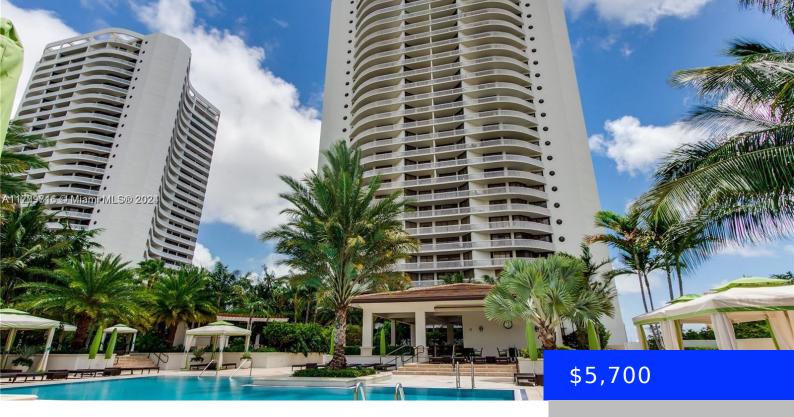

## 2800 ISLAND BLVD, AVENTURA, FL, 33160

https://ritterproperties.com

BEAUTIFUL FULLY FURNISHED 2 BEDROOM/ 2 BATH SPLIT FLOOR PLAN. WOOD FLOORS THROUGHOUT. UPGRADED KITCHEN WITH STAINLESS STEEL APPLIANCES AND GRANITE COUNTERTOPS. SOUGHT AFTER BUILDING WITH GLASS RAILINGS, RENOVATED POOL DECK. GYM IN THE BUILDING. LIVE IN PRESTIGIOUS WILLIAMS ISLAND WITH FULL AMENITIES: 16 TENNIS COURTS, PICKLEBALL 3 RESTAURANTS, STARBUCKS, STATE OF THE ART SPA, [...]