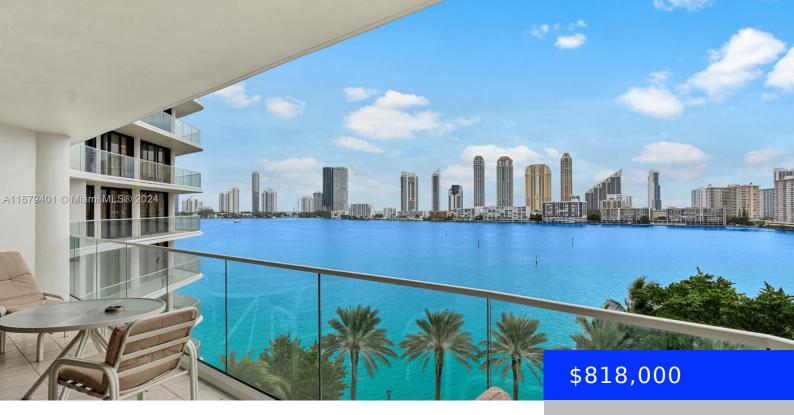

## 2800 ISLAND BLVD, AVENTURA, FL, 33160

https://ritterproperties.com

Beautiful direct ocean and intracoastal views from this spacious 1,910 sq. ft. 2-bedroom unit on Williams Island. The great layout features a split plan with plenty of closet space throughout. Enjoy two large terraces with intracoastal views from the living room and master bedroom, as well as a beautiful palm view from a second terrace. [...]

## Basics

Date added: Added 5 months ago Type: Residential Bedrooms: 2 beds Half baths: 0 half baths Lot size, sq ft: 0 sq ft ListOfficeName: Broker One View: Bay, Intracoastal View, Ocean View, Direct Ocean, Skyline, Water View ListAOR: Miami Association of REALTORS® MLS ID: A11679401 Category: Condominium