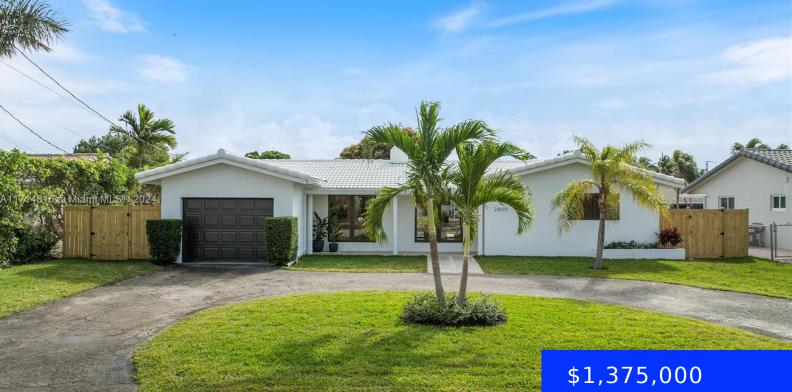

# 2800 56TH CT, FORT LAUDERDALE, FL, 33308

https://ritterproperties.com

This beautifully renovated 2-bedroom, 2-bathroom, 1,548 sq. ft. home offers the perfect blend of style and functionality. Enjoy hurricane-impact windows and doors, a new HVAC system with updated ductwork, and a remodeled kitchen with quartz countertops, new cabinets, and a double oven. Both bathrooms are fully upgraded, complemented by smart home features like a new [...]

- 2 beds
- 2 baths
- Residential
- Single Family Residence
- Active
- 1548 sq f

### Basics

Date added: Added 1 week ago Type: Residential Bedrooms: 2 beds Half baths: 0 half baths Lot size, sq ft: 8800 sq ft ListOfficeName: Dalton Wade Inc View: Water MLS ID: A11714816 Category: Single Family Residence Status: Active Bathrooms: 2 baths Area: 1548 sq ft SubdivisionName: LAKE ESTATES GarageSpaces: 1 ListAOR: Miami Association of REALTORS®

# **Building Details**

Cooling features: Central Air ArchitecturalStyle: Attached, One Story, Ranch Building Name: LAKE ESTATES Heating: Central Year built: 1967 NewConstructionYN: No Roof: Other Parking: Driveway