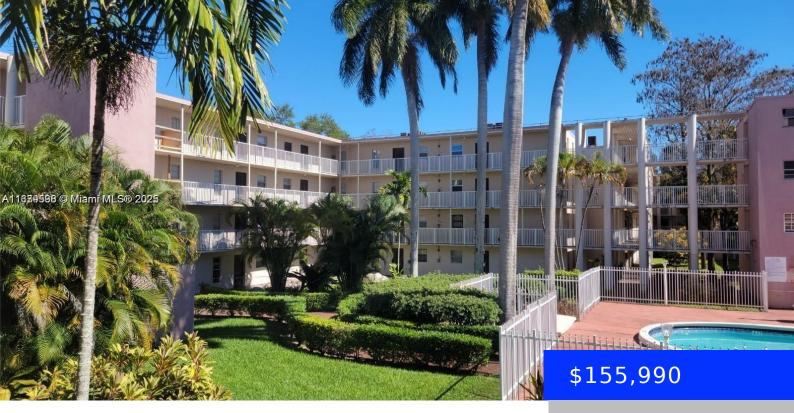

## 2800 56TH AVE, LAUDERHILL, FL, 33313

https://ritterproperties.com

SPECIAL INVESTORS! Beautiful unit on Brookfield Square Condo. Great central location, close to Oakland Park Blvd and 15 minutes from Sawgrass Mall. Spacious 2B/2B WITH BALCONY apartment with updated bathrooms and walking closet on master. Tile floors throughout the all unit. Elevator and community pool.

## Basics

| Date added: Added 4 weeks ago           | Category: Condominium                    |
|-----------------------------------------|------------------------------------------|
| Type: Residential                       | Status: Active                           |
| Bedrooms: 2 beds                        | Bathrooms: 2 baths                       |
| Half baths: 0 half baths                | <b>Area: 959</b> sq ft                   |
| Lot size, sq ft: 0 sq ft                | SubdivisionName: BROOKFIELD SQUARE CONDO |
| ListOfficeName: Coppola Intl Realty LLC | View: Other View                         |
| UnitNumber: B202                        | ListAOR: Miami Association of REALTORS®  |
| EntryLevel: 2                           | MLS ID: A11679538                        |

## **Building Details**

Cooling features: Central AirYear built: 1973NewConstructionYN: NoBuilding Name: BROOKFIELD SQUARE CONDOExterior material: CBS ConstructionHeating: OtherParking: AssignedFeature and a statement of the state

## **Amenities & Features**

Features: First Floor Entry Amenities: Electric Range, Refrigerator Waterfront available: No AttachedGarageYN: No PoolPrivateYN: No Security Features: Other ExteriorFeatures: Other GarageYN: No CoolingYN: Yes FireplaceYN: No