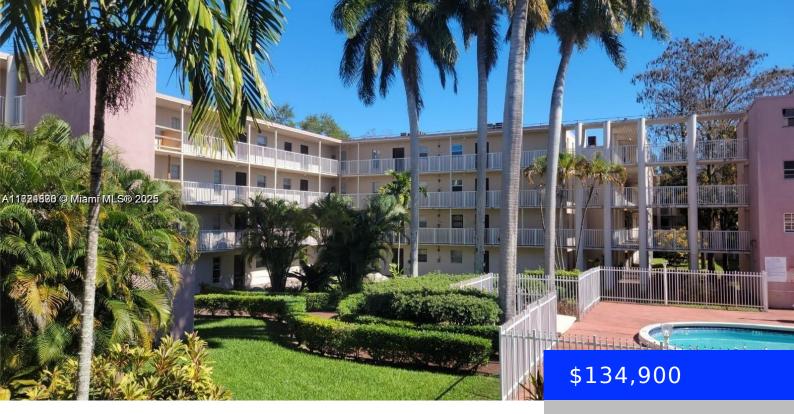

## **2800 56TH AVE, LAUDERHILL, FL, 33313**

https://ritterproperties.com

SPECIAL INVESTORS! ESTIMATED CAP. RATE 8.5% (renting apartment at \$1,700 per month) CAN BE RENTED RIGHT AWAY. Beautiful unit on Brookfield Square Condo. Great central location, close to Oakland Park Blvd and 15 minutes from Sawgrass Mall. Spacious 2B/2B WITH BALCONY apartment with updated bathrooms and walking closet on master. Tile floors throughout the all [...]

## **Basics**

**Type:** Residential **Status:** Active

**Bedrooms: 2** beds **Bathrooms: 2** baths

**Half baths: 0** half baths **Area: 959** sq ft

**Lot size, sq ft: 0** sq ft **SubdivisionName:** BROOKFIELD SQUARE CONDO

## **Building Details**

**Cooling features:** Central Air **Year built:** 1973

NewConstructionYN: No Building Name: BROOKFIELD SQUARE CONDO

Exterior material: CBS Construction Heating: Other

Parking: Assigned