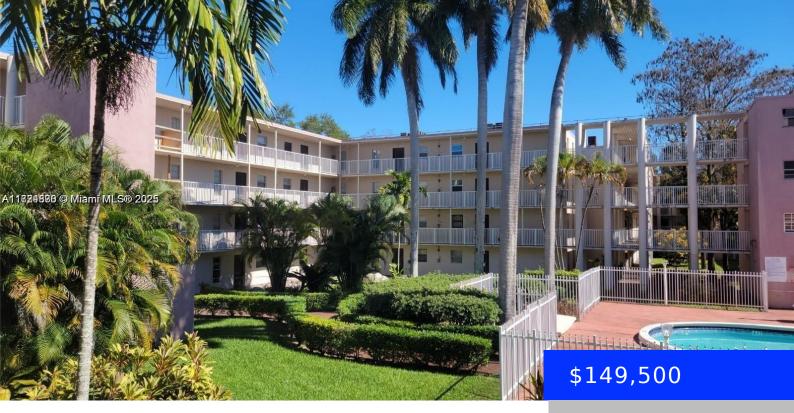

## 2800 56TH AVE, LAUDERHILL, FL, 33313

https://ritterproperties.com

SPECIAL INVESTORS! Beautiful unit on Brookfield Square Condo. Great central location, close to Oakland Park Blvd and 15 minutes from Sawgrass Mall. Spacious 2B/2B WITH BALCONY apartment with updated bathrooms and walking closet on master. Tile floors throughout the all unit. Elevator and community pool.

## Basics

| Date added: Added 19 hours ago          | Category: Condominium                    |
|-----------------------------------------|------------------------------------------|
| Type: Residential                       | Status: Active                           |
| Bedrooms: 2 beds                        | Bathrooms: 2 baths                       |
| Half baths: 0 half baths                | Area: 959 sq ft                          |
| Lot size, sq ft: 0 sq ft                | SubdivisionName: BROOKFIELD SQUARE CONDO |
| ListOfficeName: Coppola Intl Realty LLC | View: Other View                         |
| UnitNumber: B202                        | ListAOR: Miami Association of REALTORS®  |
| EntryLevel: 4                           | MLS ID: A11721870                        |

## **Building Details**

Cooling features: Central AirYear built: 1973NewConstructionYN: NoBuilding Name: BROOKFIELD SQUARE CONDOExterior material: CBS ConstructionHeating: OtherParking: AssignedFeature and a statement of the state

## **Amenities & Features**

Features: First Floor Entry Amenities: Electric Range, Refrigerator Waterfront available: No AttachedGarageYN: No PoolPrivateYN: No Security Features: Other ExteriorFeatures: Other GarageYN: No CoolingYN: Yes FireplaceYN: No