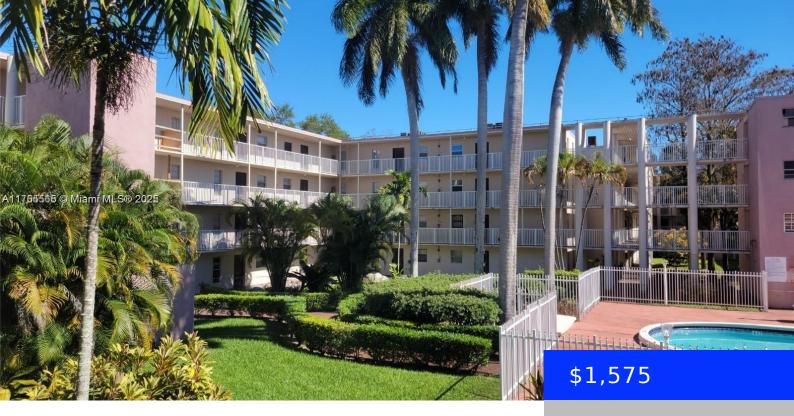

## 2800 56TH AVE, LAUDERHILL, FL, 33313

https://ritterproperties.com

Beautiful unit on Brookfield Square Condo. Great central location close to Oakland Park Blvd and 15 minutes from Sawgrass Mall. Spacious 2B/2B apartment with updated bathrooms and walking closet on master. Tile floors throughout the all unit. One parking space. Elevator and community pool.

## **Building Details**

Year built: 1973 NewConstructionYN: No

Building Name: BROOKFIELD SQUARE CONDO Exterior material: CBS Construction

Parking: Assigned

## **Amenities & Features**

Features: First Floor Entry PoolFeatures: In Ground

Waterfront available: No GarageYN: No AttachedGarageYN: No CoolingYN: No

PoolPrivateYN: No FireplaceYN: No