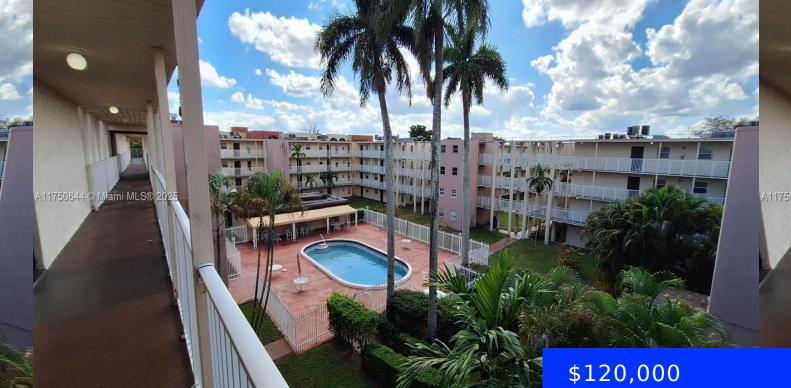

2800 56TH AVE, LAUDERHILL, FL, 33313

https://ritterproperties.com

Spacious 2-Bed, 1-Bath Condo with Screened Balcony in Prime Location! Step into your perfect retreat! This 2-bedroom, 2bathroom condo offers the perfect blend of comfort and convenience: Large screened balcony for relaxing and enjoying the outdoors Spacious master bedroom with a huge walk-in closet Generous storage space throughout the home Bright and airy open floor [...]

## **Basics**

| Date added: Added 2 months ago | Category: Condominium                    |
|--------------------------------|------------------------------------------|
| Type: Residential              | Status: Active                           |
| Bedrooms: 2 beds               | Bathrooms: 1 bath                        |
| Half baths: 0 half baths       | <b>Area: 878</b> sq ft                   |
| Lot size, sq ft: 0 sq ft       | SubdivisionName: BROOKFIELD SQUARE CONDO |
| ListOfficeName: LoKation       | View: Garden View                        |
| UnitNumber: C408               | ListAOR: Miami Association of REALTORS®  |
| EntryLevel: 4                  | MLS ID: A11750644                        |

## **Building Details**

| Cooling features: Central Air | Year built: 1973                 |
|-------------------------------|----------------------------------|
| NewConstructionYN: No         | Building Name: BROOKFIELD SQUARE |
| Heating: None                 | Parking: 1 Space, Guest          |