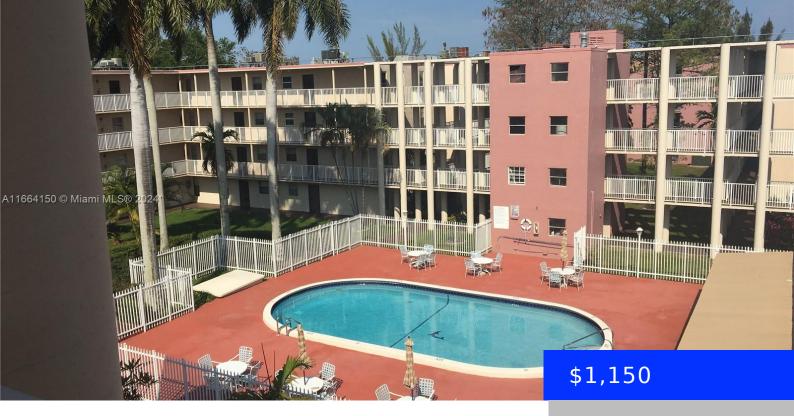

## **2800 56TH AVE, LAUDERHILL, FL, 33313**

https://ritterproperties.com

Spacious 1 bedroom, 1 Bath unit featuring tile floors, new kitchen cabinets, large walk-in closet and more. Great location with in minutes to public transportation, major highways, restaurants and more! Building offers pool and party room. Great opportunity! Wont last!

## **Amenities & Features**

Features: First Floor Entry PoolFeatures: Above Ground

Waterfront available: No GarageYN: Yes
AttachedGarageYN: No CoolingYN: No
PoolPrivateYN: No FireplaceYN: No