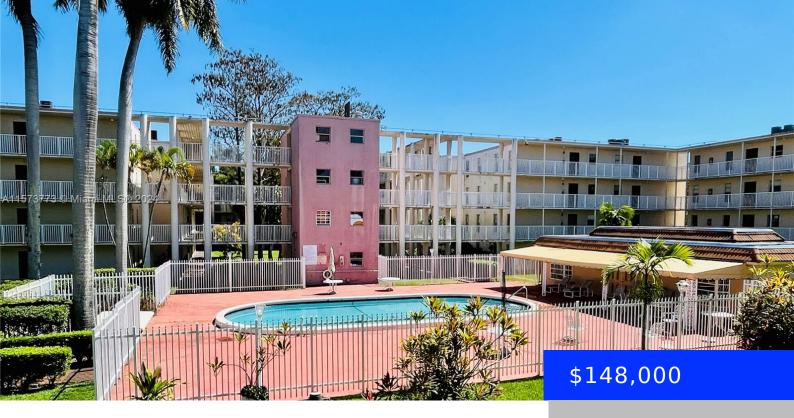

## **2800 56TH AVE, LAUDERHILL, FL, 33313**

https://ritterproperties.com

Investment Opportunity, with immediate income!! Apartment with 2 bedrooms, 2 bathrooms, and balcony. Located in BROOKFIELD SQUARE, a quiet and safe condominium, with a community pool. Excellent location, close to schools, shopping centers, and main roads. Currently rented for \$1,750 until 04/24/2025.

## **Basics**

**Date added:** Added 2 days ago **Category:** Condominium

**Type:** Residential **Status:** Active

**Bedrooms: 2** beds **Bathrooms: 2** baths

Lot size, sq ft: 0 sq ft SubdivisionName: BROOKFIELD SQUARE CONDO

## **Building Details**

**Cooling features:** Central Air **Year built:** 1973

NewConstructionYN: No Building Name: BROOKFIELD SQUARE

Exterior material: CBS Construction Heating: Central

Parking: Assigned, Guest

## **Amenities & Features**

Features: Second Floor Entry, Walk-In Closet(s)

Security Features: Other

**Amenities:** Dishwasher, Electric Range, Refrigerator **ExteriorFeatures:** None, Other

Waterfront available: No GarageYN: No CoolingYN: Yes