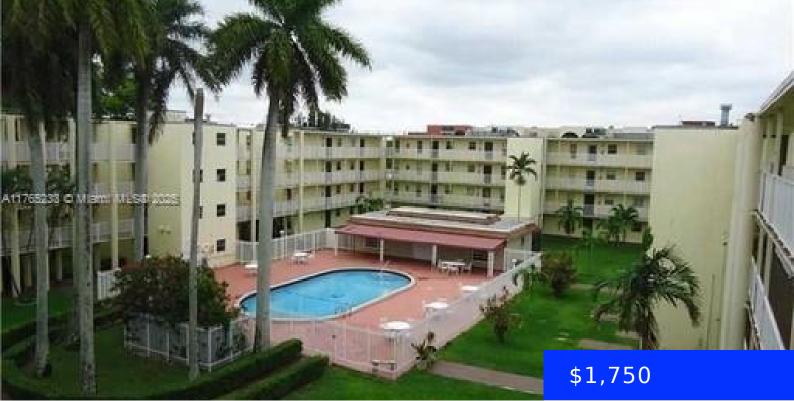

## 2800 56TH AVE, LAUDERHILL, FL, 33313

https://ritterproperties.com

SPACIOUS 2/2 UNIT AVAILABLE IN BROOKFIELD SQUARE GREAT LOCATION IN LAUDERHILL, READY TO MOVE IN!

- 2 baths
- Residential Lease
- Condominium
- Active
- 959 sq ft

## Basics

| Date added: Added 1 month ago         | Category: Condominium                    |
|---------------------------------------|------------------------------------------|
| Type: Residential Lease               | Status: Active                           |
| Bedrooms: 2 beds                      | Bathrooms: 2 baths                       |
| Half baths: 0 half baths              | <b>Area: 959</b> sq ft                   |
| Lot size, sq ft: 0 sq ft              | SubdivisionName: BROOKFIELD SQUARE CONDO |
| LeaseTerm: 1 Year With Renewal Option | ListOfficeName: Brokers, LLC             |
| UnitNumber: H301                      | ListAOR: Miami Association of REALTORS®  |
| EntryLevel: 3                         | MLS ID: A11765233                        |