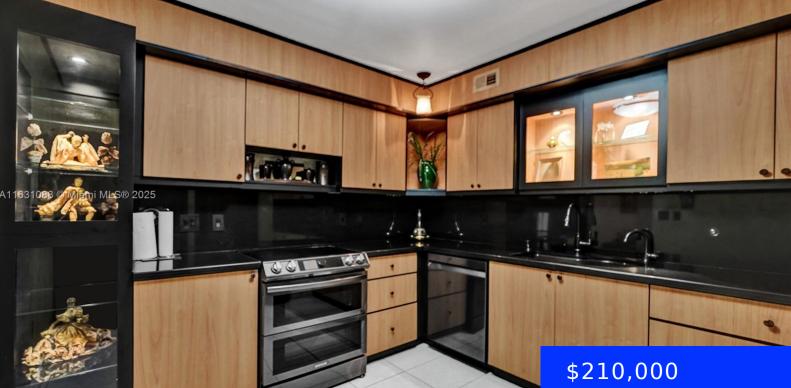

## 2802 46TH AVE, HOLLYWOOD, FL, 33021

https://ritterproperties.com

Lovely CUSTOM condo remodeled interior designer owner. Tile floors custom kitchen cabinets, granite counters, NEW barely used all top of the line computerized appliances. NEW AC, recessed custom lighting, sound system. Spacious living areas overlooking large screen porch golf course and canal. Fantastic amenities! Large heated pool/jacuzzi, New Tiki Huts with new built in grills, [...]