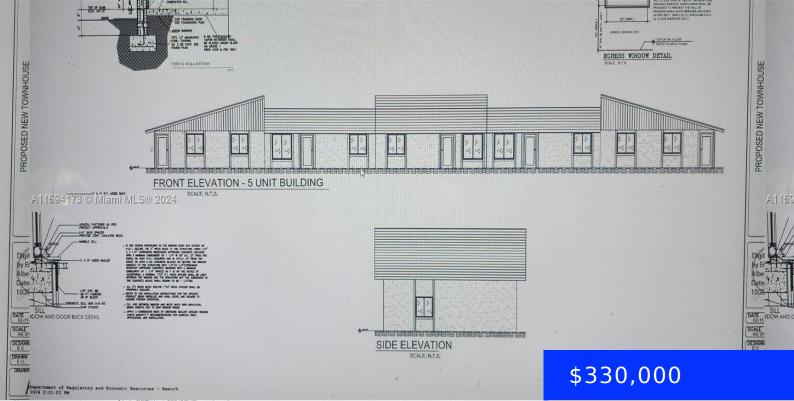

## 28020 141ST PL, HOMESTEAD, FL, 33033

https://ritterproperties.com

ew Construction for the Infill Program. 3/2 +- 1200.. SQUARE FEET UNDER A/C.. get peace of mind with IMPACT WINDOWS AND DOORS, HIGH EFFICIENT A/C, TANKLESS WATER HEATER, QUARZ COUNTER TOP, ALL PORCELAIN FLOOR.BUYER CAN GET GRANT FROM THE COUNTY AND NO CLOSING COST AND MORE ...MUST BE LOW INCOME FAMILY \$ 80,000.00 UNDER..PLEASE READ [...]

## **Basics**

**Type:** Residential **Status:** Active

Bedrooms: 3 beds

Area: 1200 sq ft

Bathrooms: 2 baths

Lot size, sq ft: 0 sq ft

SubdivisionName: WATERSIDE TOWNHOMES ListOfficeName: City Property Realty

## **Building Details**

**Cooling features:** Central Air **Year built:** 2024

ArchitecturalStyle: Corner Unit NewConstructionYN: Yes

Building Name: Waterside Exterior material: CBS Construction

**Heating:** Central, Electric **Parking:** 2 Or More Spaces, Assigned