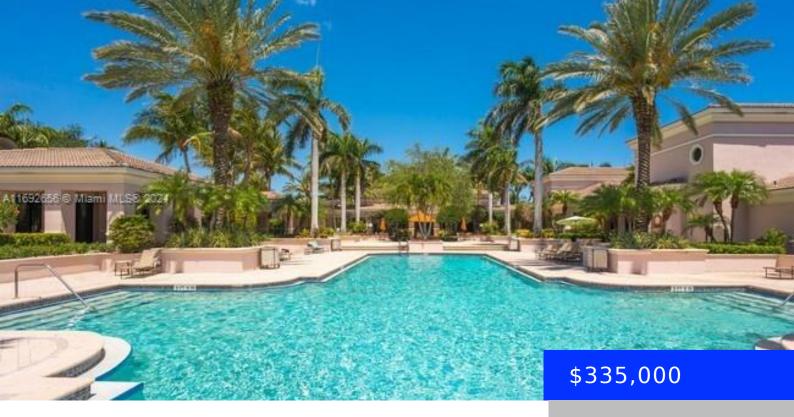

## 2803 SARENTO PL, PALM BEACH GARDENS, FL, 33410

https://ritterproperties.com

This beautifully maintained, 1,149sf first floor larger 2-bedroom, 2-bath condo features a desirable split floorplan, just steps from the clubhouse and resort-style amenities. With no carpet and freshly painted interiors, it offers modern comfort and style. Recent updates include an A/C (2022) and appliances (2021). Storm protection is installed throughout, and there's plenty of parking [...]