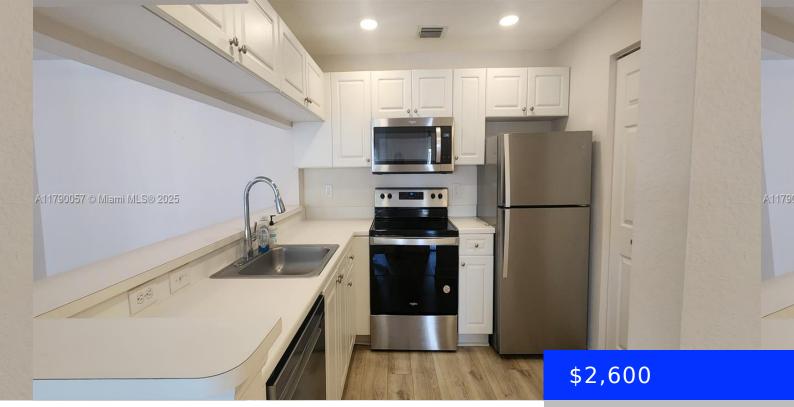

## 2804 SARENTO PL, PALM BEACH GARDENS, FL, 33410

https://ritterproperties.com

Totally updated two bedrooms two bathrooms unit at San Matera. New flooring, new bathrooms, new appliances. Open and bright, very nice garden/street view. Washer and dryer inside the unit. Pets under 20 lbs are allowed. Second floor entrance. San Matera has all the amenities: pool, spa, tennis court, gym and much more. Centrally located near [...]

## **Amenities & Features**

Features: Second Floor Entry Security Features: Smoke Detector, Key Card

Entry, Building Security

Amenities: Dishwasher, Disposal, Dryer, WindowFeatures: Blinds

Electric Range, Microwave, Washer