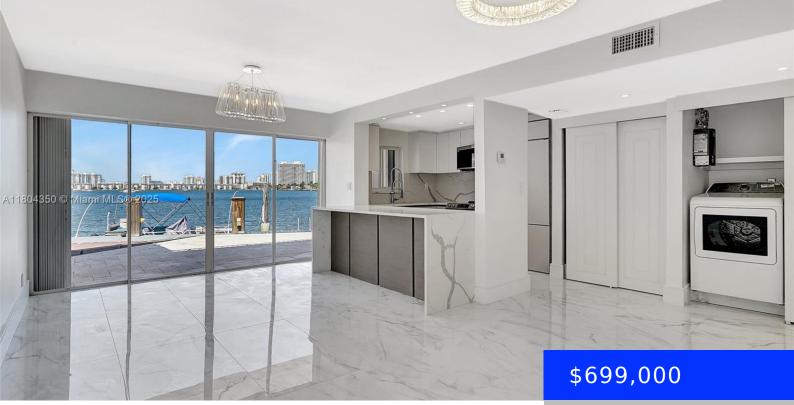

## 2807 164TH ST, NORTH MIAMI BEACH, FL, 33160

https://ritterproperties.com

BRAND NEW. COMPLETE INTERIOR UPDATE. ANYONE WITH A BOAT LOOKING FOR PRIVATE DOCKAGE ON MAULE LAKE. THIS IS A 1/1/1 FIRST FLOOR CONDO WITH NO WAITING PERIOD TO RENT, ALL AGES ARE WELCOME, AND IS PET FRIENDLY. THE UNIT HAS A PRIVATE DOCK/BOAT SLIP, DIRECTLY OUT OF YOUR BACK PORCH. YOU HAVE A VERY LARGE, [...]

- . **1** b a d
- 1 bath
- Residentia
- Condominium
- Active
- 842 sq ft

Basics

| Date added: Added 15 hours ago    | Category: Condominium                   |
|-----------------------------------|-----------------------------------------|
| Type: Residential                 | Status: Active                          |
| Bedrooms: 1 bed                   | Bathrooms: 1 bath                       |
| Half baths: 1 half bath           | <b>Area: 842</b> sq ft                  |
| Lot size, sq ft: 0 sq ft          | SubdivisionName: LEEWARD POINT CONDO    |
| ListOfficeName: Marlin Realty Inc | View: Lagoon, Lake, Water View          |
| UnitNumber: 2                     | ListAOR: Miami Association of REALTORS® |
| EntryLevel: 1                     | MLS ID: A11804350                       |