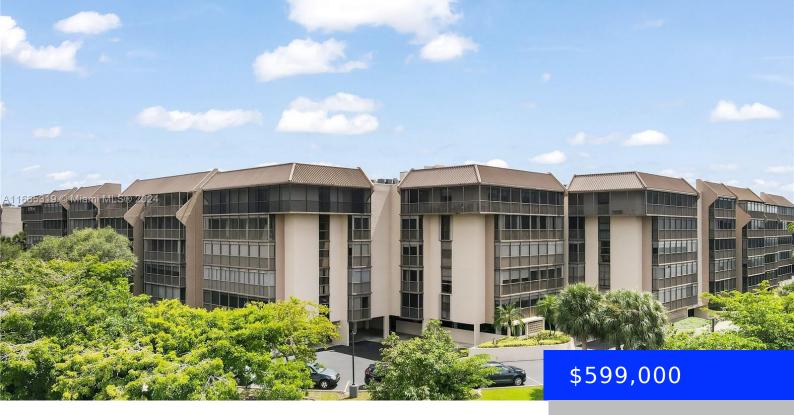

## 2808 46TH AVE, HOLLYWOOD, FL, 33021

https://ritterproperties.com

Welcome to the best unit in the building. This beautiful corner penthouse with wraparound balcony offers an expansive two bedroom, two bathroom, plus den, open floorplan with stunning views of the lake, golf course, and the epic Hard Rock Guitar Hotel. The remodeled kitchen features wood laminate floors, white soft closing cabinets, quartz countertops, a [...]

## Basics

| Date added: Added 1 month ago           | Category: Condominium                      |
|-----------------------------------------|--------------------------------------------|
| Type: Residential                       | Status: Active                             |
| Bedrooms: 2 beds                        | Bathrooms: 2 baths                         |
| Total rooms: 8                          | <b>Area: 1845</b> sq ft                    |
| Lot size, sq ft: 0 sq ft                | SubdivisionName: GRANDVIEW AT EMERALD HILL |
| ListOfficeName: Coldwell Banker Realty  | GarageSpaces: 1                            |
| View: Golf View, Lake, Other View       | UnitNumber: E646                           |
| ListAOR: Miami Association of REALTORS® | EntryLevel: 6                              |
| MLS ID: A11665319                       |                                            |

## **Building Details**

Cooling features: Ceiling Fan(s), Electric ArchitecturalStyle: Corner Unit, Penthouse Building Name: GRANDVIEW AT EMERALD HILL Heating: Electric Year built: 1982 NewConstructionYN: No Exterior material: CBS Construction Parking: Assigned, Covered, Guest