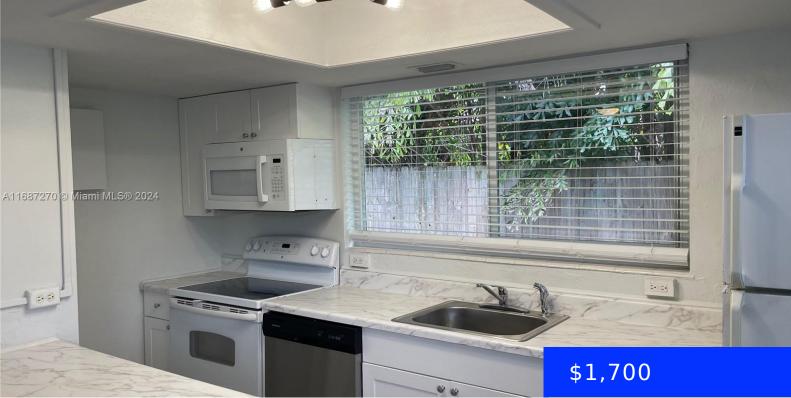

## 2809 6TH LN, WILTON MANORS, FL, 33334

https://ritterproperties.com

Tucked away Melrose place in Wilton Manors surrounded by new constructions. Complex is friendly small, well maintained with long term tenants. Unit 2809 is a lovely 2BD/1 bath apartment, newly updated. Lots of windows provide abundance of day light. Complex is pet friendly. Small dogs are welcome. Laundry facility is on the site. Easy access [...]

## Basics

| Date added: Added 4 weeks ago           | Category: Multi Family                     |
|-----------------------------------------|--------------------------------------------|
| Type: Residential Lease                 | Status: Active                             |
| Bedrooms: 2 beds                        | Bathrooms: 1 bath                          |
| Half baths: 0 half baths                | <b>Area: 750</b> sq ft                     |
| Lot size, sq ft: 10050 sq ft            | SubdivisionName: RESUB OF HIGHLAND ESTATES |
| ListOfficeName: Broward Realty Partners | View: Golf Course                          |
| UnitNumber: 2809                        | ListAOR: Miami Association of REALTORS®    |
| EntryLevel: 1                           | MLS ID: A11687270                          |

## **Amenities & Features**

Features: First Floor Entry Amenities: Electric Range, Refrigerator WindowFeatures: Clear Impact Glass, Blinds GarageYN: No CoolingYN: Yes FireplaceYN: No Security Features: No Burglar Alarm CommunityFeatures: Laundry Facilities Waterfront available: No AttachedGarageYN: No PoolPrivateYN: No