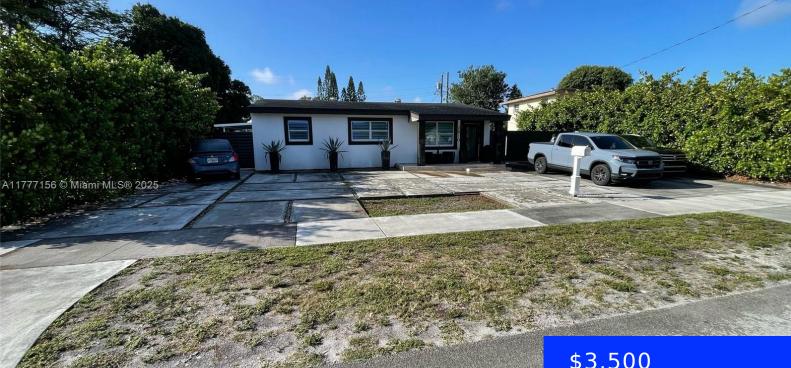

# 2810 172ND TER, MIAMI GARDENS, FL, 33056

https://ritterproperties.com

Beautiful, completely remodeled property with 3 bedrooms and 2 bathrooms, featuring many amenities, a very spacious driveway with parking for several cars. All utilities included. It's located in a central area of ?? Miami Gardens, very close to the Turnpike, Walmart, Hard Rock Stadium, and other attractions. Don't miss out on this Rental Opportunity!

### **Basics**

Date added: Added 24 hours ago Type: Residential Lease Bedrooms: 3 beds Half baths: 0 half baths Lot size, sq ft: 8250 sq ft LeaseTerm: 1 Year With Renewal Option ListAOR: Miami Association of REALTORS® Category: Single Family Residence Status: Active Bathrooms: 2 baths Area: 1933 sq ft SubdivisionName: MYRTLE GROVE ListOfficeName: Casa Simple LLC MLS ID: A11777156

## **Building Details**

Year built: 1954 NewConstructionYN: No Exterior material: CBS Construction Parking: Circular Driveway, Guest ArchitecturalStyle: First Floor Entry Building Name: MYRTLE GROVE Roof: Shingle